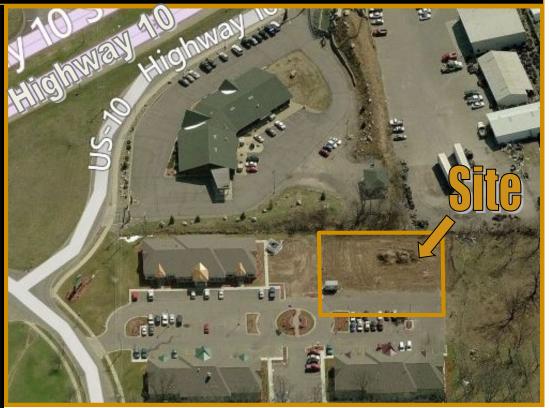

### **Aerial View**

# **Property Highlights**

- Arlington Place Business Center development site for sale with easy access to Highways 10 and 23
- Pad site has 34,200 SF and is ready for construction
- This Commercial Lot has been approved for a 9,200 SF Office Building
- This property is contiguous to Class A Office Condo Development in SE St. Cloud
- Nicely landscaped grounds
- Additional land is available to the south of this site
- Plenty of shared parking within the complex
- Excellent building signage available as well as a large monument sign with Highway 10 visibility
- Zoned C5 Highway Commercial
- 2013 Taxes \$6,026
- Located just one block off of Highway 10
- This property will accommodate many different business types
- Other businesses in the park include Snap Fitness, Dr. Robert J. Bezek DDS, Super Buffet, Vector Marketing and more.