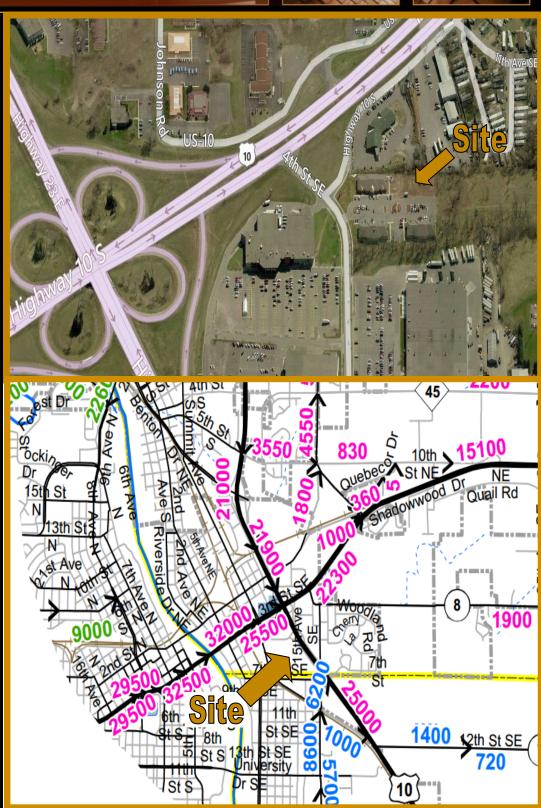

Marketing and more.

Area Businesses include American Heritage Bank, Brandl Motors, Royal Tire, Woodcraft Industries, Cash Wise Foods, Shopko, Arby's, Dairy Queen and many more!

This information has been obtained from sources believed reliable. We do not doubt its accuracy, however, we have not verified it. We make no guarantee, warranty or representation about it. It is your responsibility, along with your tax and legal advisors to independently confirm its accuracy.





### **Aerial View**

## **Traffic**

For information contact:

### **Matt Studer**

320.492.7744 Cell mstuder@warnert.com

### **Sheila DeVine**

320.492.3230 Cell sdevine@warnert.com

#### WARNERT COMMERCIAL REAL ESTATE

2178 Quebecor Road St. Cloud, MN 56304 T 320.251.9300

F 320.251.4764

www.warnertcommercial.com